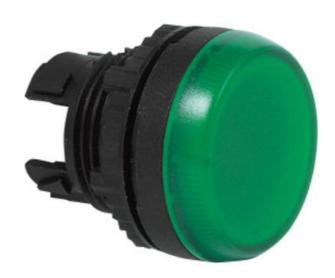

## **PILOT LIGHT HEADS**

Combine with separate clip & LED block

L20SE10 PILOTLIGHT RED

- IP66 / IP69K
- 5 colour options
- Low profile modern design
- · Optional text or symbol

BACO

## PRODUCT DESCRIPTION

Pilot light heads that mount in a 22.5mm hole with IP66 / IP69K protection rating. Combine with a separate clip & LED module from the standard range to make complete pilot light. Clips & contacts available separately or as combined units. Option to have head with text or symbol please enquire for details.