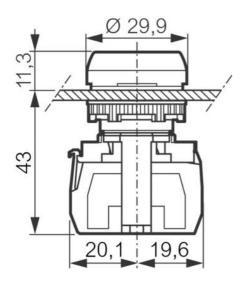

## PRODUCT DESCRIPTION

Pilot light heads that mount in a 22.5mm hole with IP66 / IP69K protection rating. Combine with a separate clip & LED module from the standard range to make complete pilot light. Clips & contacts available separately or as combined units. Option to have head with text or symbol please enquire for details.

## **SPECIFICATIONS**

| Approvals                           | UL 508, CSA 22.2, BV, CB, CE |
|-------------------------------------|------------------------------|
| Climate resistance cyclic damp heat | IEC 60068-2-3                |
| Climate resistance to sea air       | IEC 60068-2-52               |
| Climate-resistant heat              | IEC 60068-2-30               |
| Color                               | Red                          |
| Impact resistance                   | IK05                         |
| IP Class                            | IP66, IP69, IP69K            |
| Recommended Torque                  | 3 Nm                         |
| Temperature range bearing, from     | -40 °C                       |
| Temperature range bearing, to       | 70 °C                        |
| Temperature range from              | -25 °C                       |
| Temperature range to                | 70 °C                        |